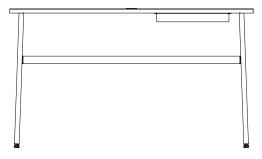

### **Collection Overview**

**Journal Desk** H: 74 x L: 130 x D: 65 cm

#### Construction

Laminated tabletop with oak edge, powder coated steel legs and steel drawer, painted in same color as tabletop and legs. Silicone wire grommet for power cords.