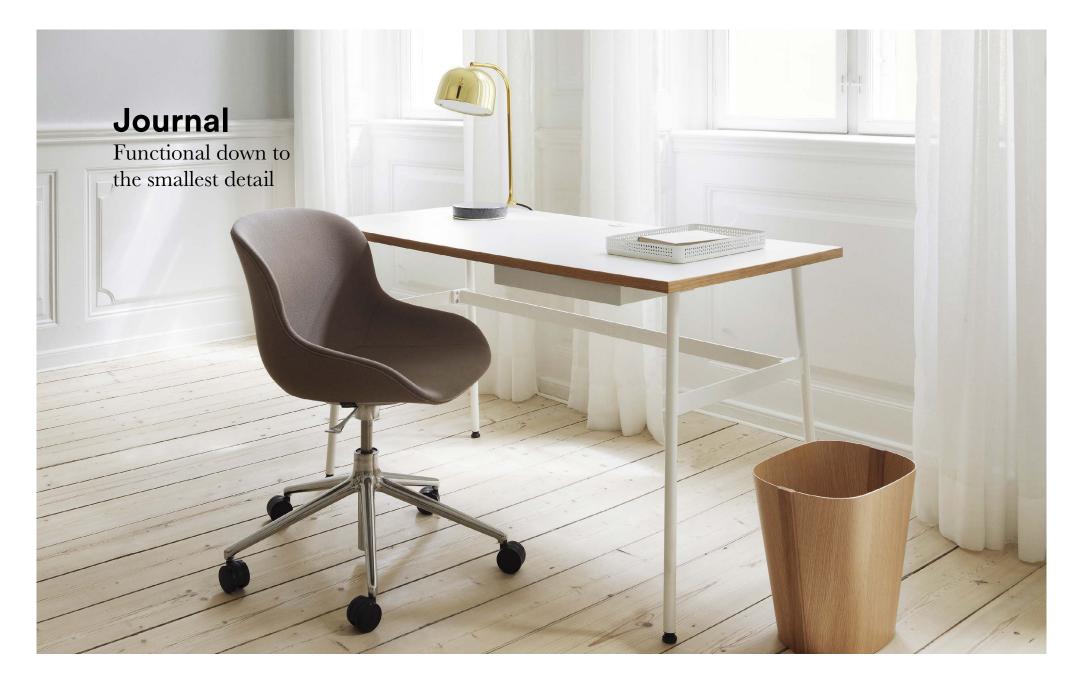

# The stylish home office

Journal is functional down to the smallest detail and has an inviting appearance, which makes it a stylish addition to any modern decor. Designer Simon Legald has created a table with a thoroughly stylish design that can join as a harmonious and aesthetically relevant part of the home's decor. The simple frame is inspired by old French industrial furniture and is constructed from a combination of tubular steel and sheet steel with slightly outward sloping legs. The frame and the laminate desktop are colored in the same subdued shades. In the design of Journal, practical usage is addressed by discrete, functional details to create a pleasant environment in which good ideas can flow freely.

#### Description

A colored desktop flirts with a light steel frame in the design of the Journal desk, while practical usage is addressed by discrete functional details. The desktop has an integrated wire grommet. A steel drawer under the desktop provides space for office supplies.

#### Construction

Laminated tabletop with oak edge, powder coated steel legs and steel drawer, painted in same color as tabletop and legs. Silicone wire grommet for power cords.