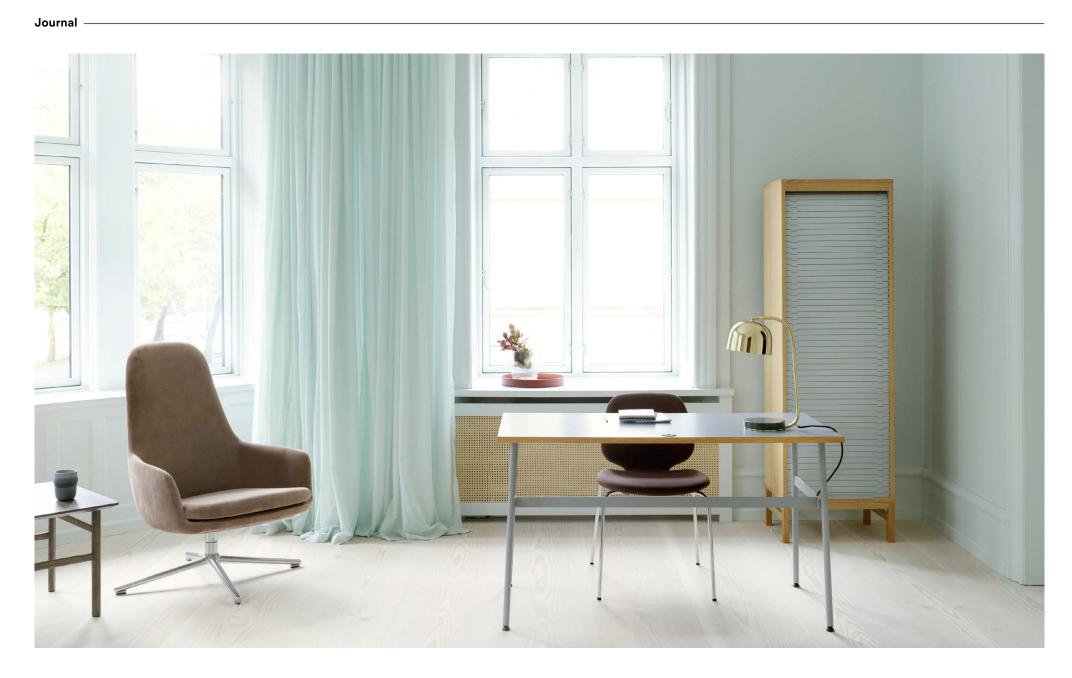

# The stylish home office

Journal is functional down to the smallest detail and has an inviting appearance, which makes it a stylish addition to any modern decor. Designer Simon Legald has created a table with a thoroughly stylish design that can join as a harmonious and aesthetically relevant part of the home's decor. The simple frame is inspired by old French industrial furniture and is constructed from a combination of tubular steel and sheet steel with slightly outward sloping legs. The frame and the laminate desktop are colored in the same subdued shades. In the design of Journal, practical usage is addressed by discrete, functional details to create a pleasant environment in which good ideas can flow freely.

#### Description

A colored desktop flirts with a light steel frame in the design of the Journal desk, while practical usage is addressed by discrete functional details. The desktop has an integrated wire grommet. A steel drawer under the desktop provides space for office supplies.