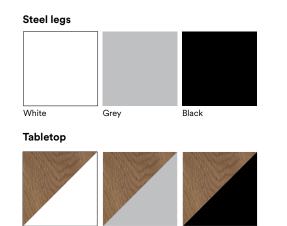

### **Material Options**

White Grey Black

**Designer / Year Of Design** Simon Legald / 2016

Material

Tabletop: Laminate Legs: Powder coated steel Drawer: Powder coated steel