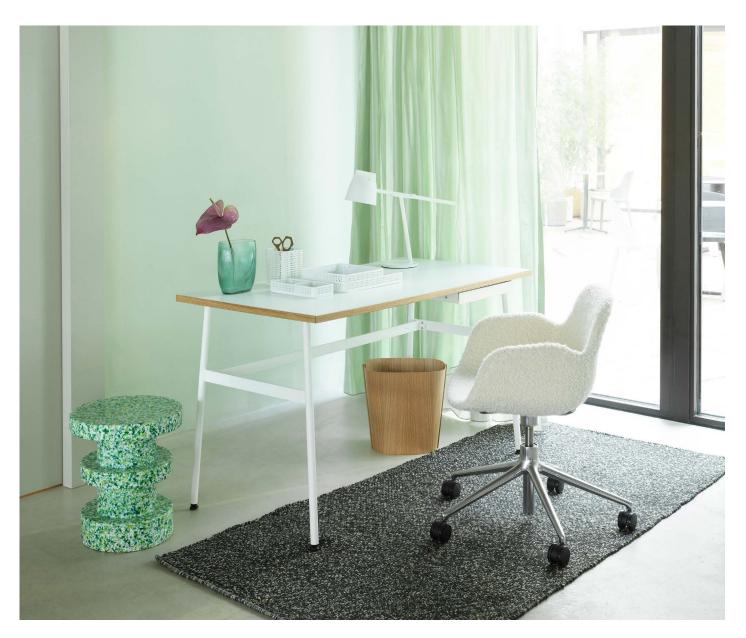

# The stylish home office

Journal is functional down to the smallest detail and has an inviting appearance, which makes it a stylish addition to any modern decor. Designer Simon Legald has created a table with a thoroughly stylish design that can join as a harmonious and aesthetically relevant part of the home's decor. The simple frame is inspired by old French industrial furniture and is constructed from a combination of tubular steel and sheet steel with slightly outward sloping legs. The frame and the laminate desktop are colored in the same subdued shades. In the design of Journal, practical usage is addressed by discrete, functional details to create a pleasant environment in which good ideas can flow freely.

#### Description

A colored desktop flirts with a light steel frame in the design of the Journal desk, while practical usage is addressed by discrete functional details. The desktop has an integrated wire grommet. A steel drawer under the desktop provides space for office supplies.