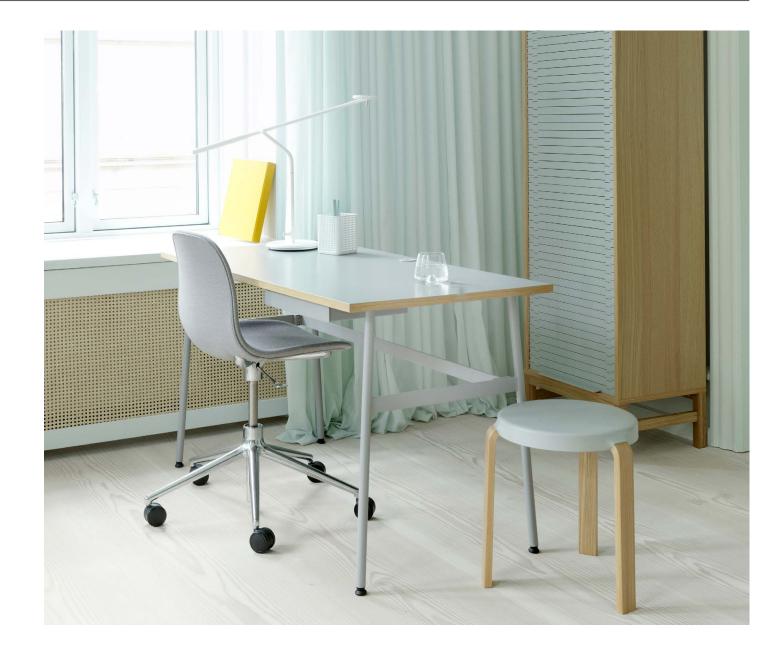

# The stylish home office

Journal is functional down to the smallest detail and has an inviting appearance, which makes it a stylish addition to any modern decor. Designer Simon Legald has created a table with a thoroughly stylish design that can join as a harmonious and aesthetically relevant part of the home's decor. The simple frame is inspired by old French industrial furniture and is constructed from a combination of tubular steel and sheet steel with slightly outward sloping legs. The frame and the laminate desktop are colored in the same subdued shades. In the design of Journal, practical usage is addressed by discrete, functional details to create a pleasant environment in which good ideas can flow freely.

#### Description

A colored desktop flirts with a light steel frame in the design of the Journal desk, while practical usage is addressed by discrete functional details. The desktop has an integrated wire grommet. A steel drawer under the desktop provides space for office supplies.

#### Construction

Laminated tabletop with oak edge, powder coated steel legs and steel drawer, painted in same color as tabletop and legs. Silicone wire grommet for power cords.