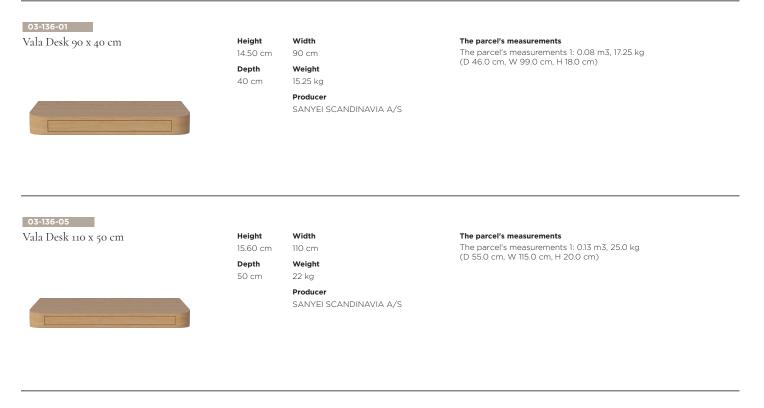

03-136-01

# Vala Desk 90 x 40 cm

### Specifications

| Country of origin      | Assembly                                                                            | Height   | Depth | Width | Weight   |
|------------------------|-------------------------------------------------------------------------------------|----------|-------|-------|----------|
| Slovenia               | Delivered assembled                                                                 | 14.50 cm | 40 cm | 90 cm | 15.25 kg |
| Producer               | The parcel's measurements                                                           |          |       |       |          |
| SANYEI SCANDINAVIA A/S | The parcel's measurements 1: 0.08 m3, 17.25 kg<br>(D 46.0 cm, W 99.0 cm, H 18.0 cm) |          |       |       |          |