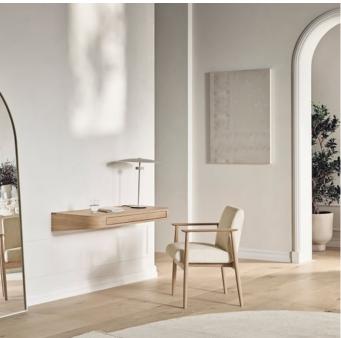

## Vala series

Designed by Martin Lauritsen

Vala is a luxurious piece of furniture, designed with a perfectly finished form and cleverly hidden functions like storage and cable management. Three cable outlets underneath and a spacious drawer for your laptop, keys, notebook or jewellery – depending on setting – lets you easily organize and simplify your workstation. The desk is mounted flush to the wall with a concealed suspension, creating a simple and minimalist expression with beautifully handcrafted details in oak veneer.