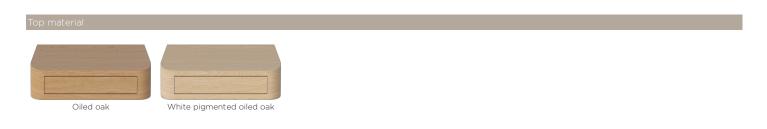

--------------------------------------------------|----------|-------|-------|----------|
| Slovenia               | Delivered assembled                                                                 | 14.50 cm | 40 cm | 90 cm | 15.25 kg |
| Producer               | The parcel's measurements                                                           |          |       |       |          |
| SANYEI SCANDINAVIA A/S | The parcel's measurements 1: 0.08 m3, 17.25 kg<br>(D 46.0 cm, W 99.0 cm, H 18.0 cm) |          |       |       |          |

#### Notice

## Test and certifications

FSC\* C165134

TSCA Title VI compliant

EN 15372 - L2: General use:Furniture. Strength, durability and safety. Requirements for non-domestic tables



The mark of responsible forestry



### Materials and surfaces